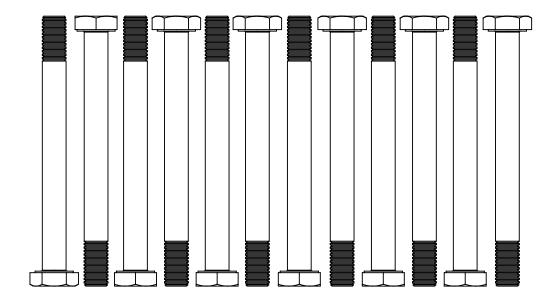

## E11 CARD 1T

LANDING GEAR, GROUND HANDLING REV B OCT-03-2018

E00-2416 - 12 EA. AN4-25A, 1/4 x 2-5/8 BOLT LANDING GEAR SKIDS GROUND HANDLING MOUNT

E00-2604 - 4 EA. AN6-24A 3/8 X 2-1/2 BOLT LANDING GEAR THRU SPRING TUBE

E00-2610 - 4 EA. AN6-31A 3/8 X 3-1/8 BOLT LANDING GEAR TO AIRFRAME

E00-3600 - 8 EA. NUT AN365-624A (3/8-24 FIBERLOCK)

E00-4600 - 16 EA. WASHER AN960-616 (3/8) REGULAR

E00-2603 - 8 EA. RIVET, BLIND 1/8 X 1/2 STEEL SKID END PLUGS

E00-3402 - 12 EA. NUT 1/4-28 FIBERLOCK AN365-428A LANDING GEAR SKIDS GROUND HANDLING MOUNT

E00-4401 - 24 EA. WASHER, 1/4 REGULAR AN960-C416 LANDING GEAR SKIDS GROUND HANDLING MOUNT

E00-4810 - 2 EA. WASHER, 5/8 USS FLAT ZINC GROUND HANDLING WHEELS